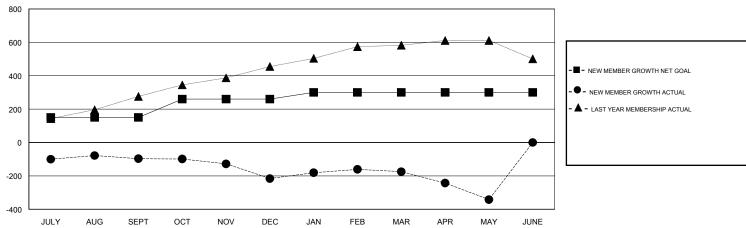

### GOALS AND ACTUAL MEMBERS CUMULATIVE

| DROPPED CLUBS: 4  DROPPED MEMBERS |     | 36 CLUBS OF 72 ADDED 1 OR MORE<br>NEW MEMBERS | GENDER DISTRIBUTION  MALE 1,876 (71.36%)  FEMALE 753 (28.64%) |  |       |
|-----------------------------------|-----|-----------------------------------------------|---------------------------------------------------------------|--|-------|
| DECEASED                          | 10  | CHOK HERE FOR CHMULATIVE                      | TOTAL FAMILY UNIT MEMBERS                                     |  | 1,166 |
| <u> </u>                          |     | CLICK HERE FOR CUMULATIVE  MEMBERSHIP DATA    | FAMILY MEMBERS PAYING HALF                                    |  | 706   |
| TOTAL                             | 543 |                                               |                                                               |  |       |

# GMT: NAZMUL HAQUE LOCATION INDIA GMT CA

| Clubs         |               |           |               | Members               |                                                                |                                                              |                                              |  |
|---------------|---------------|-----------|---------------|-----------------------|----------------------------------------------------------------|--------------------------------------------------------------|----------------------------------------------|--|
|               | RESULTS FOR   | 2016-2017 |               | RESULTS FOR 2016-2017 |                                                                |                                                              |                                              |  |
| QUARTER       | NEW CLUB GOAL | NEW CLUBS | DROPPED CLUBS | QUARTER               | NEW MEMBER GROWTH<br>NET GOAL (not reinstated<br>or transfers) | NEW MEMBER<br>GROWTH ACTUAL (not<br>reinstated or transfers) | DROPPED MEMBERS ACTUAL (including transfers) |  |
| JULY/AUG/SEPT | 2             | 1         | 0             | JULY/AUG/SEPT         | 150                                                            | 82                                                           | 179                                          |  |
| OCT/NOV/DEC   | 2             | 0         | 3             | OCT/NOV/DEC           | 110                                                            | 22                                                           | 141                                          |  |
| JAN/FEB/MAR   | 1             | 1         | 0             | JAN/FEB/MAR           | 40                                                             | 83                                                           | 42                                           |  |
| APR/MAY/JUNE  | 1             | 0         | 1             | APR/MAY/JUNE          | 0                                                              | 14                                                           | 181                                          |  |