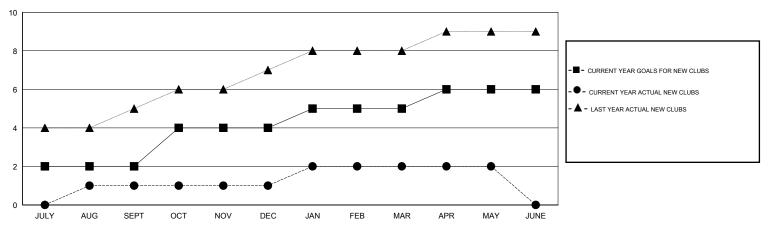

#### GOALS AND ACTUAL NEW CLUBS CUMULATIVE

# GMT: NAZMUL HAQUE LOCATION INDIA GMT CA

| Clubs         |               |           |               | Members               |                                                                |                                                              |                                              |  |
|---------------|---------------|-----------|---------------|-----------------------|----------------------------------------------------------------|--------------------------------------------------------------|----------------------------------------------|--|
|               | RESULTS FOR   | 2016-2017 |               | RESULTS FOR 2016-2017 |                                                                |                                                              |                                              |  |
| QUARTER       | NEW CLUB GOAL | NEW CLUBS | DROPPED CLUBS | QUARTER               | NEW MEMBER GROWTH<br>NET GOAL (not reinstated<br>or transfers) | NEW MEMBER<br>GROWTH ACTUAL (not<br>reinstated or transfers) | DROPPED MEMBERS ACTUAL (including transfers) |  |
| JULY/AUG/SEPT | 2             | 1         | 0             | JULY/AUG/SEPT         | 150                                                            | 82                                                           | 179                                          |  |
| OCT/NOV/DEC   | 2             | 0         | 3             | OCT/NOV/DEC           | 110                                                            | 22                                                           | 141                                          |  |
| JAN/FEB/MAR   | 1             | 1         | 0             | JAN/FEB/MAR           | 40                                                             | 83                                                           | 42                                           |  |
| APR/MAY/JUNE  | 1             | 0         | 1             | APR/MAY/JUNE          | 0                                                              | 14                                                           | 181                                          |  |